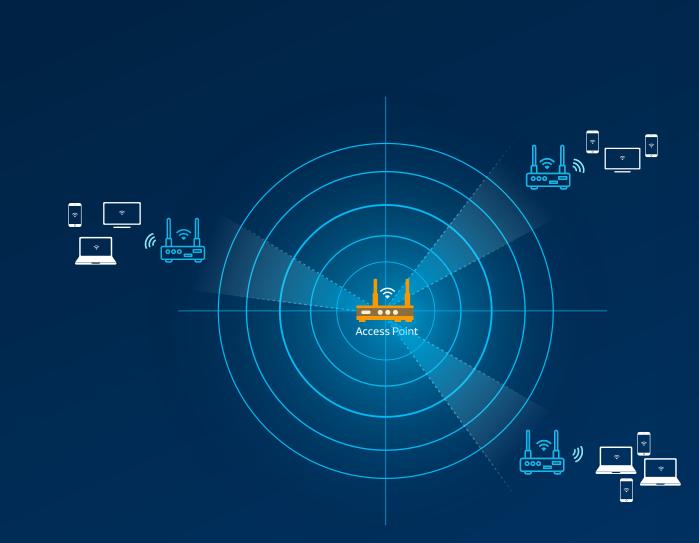

### **Enhanced Communication** with Multi-AP Coordination:

Wi-Fi 8 boosts performance by coordinating multiple Access Points (APs) – Mesh networks – to work together more effectively, reducing interference and improving overall network reliability, especially in environments that need to accommodate many connected devices.

## Optimized Spectrum Utilization:

Wi-Fi 8 optimizes spectrum efficiency, enabling faster data transfer speeds and lower latency, improving performance, even when many devices are using the same wireless space simultaneously.