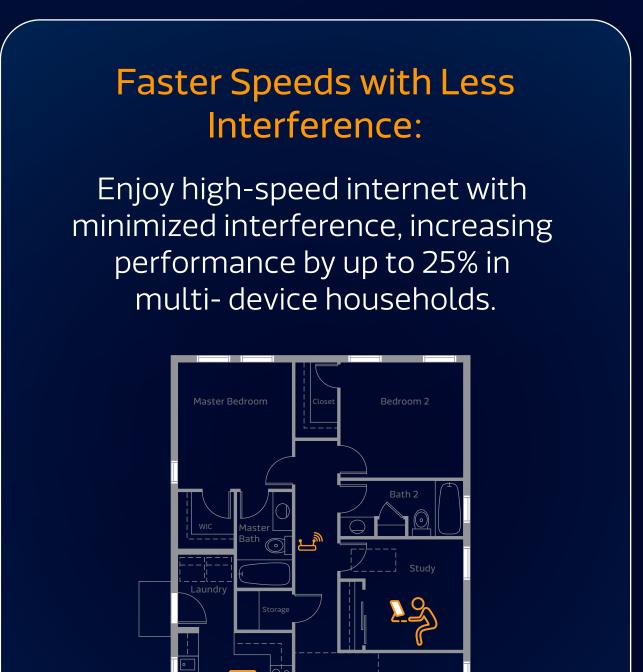

## Optimized Spectrum Utilization:

Wi-Fi 8 optimizes spectrum efficiency, enabling faster data transfer speeds and lower latency, improving performance, even when many devices are using the same wireless space simultaneously.

### Wi-Fi 8 provides seamless connectivity with your cellular network, ensuring uninterrupted

Optimized for Busy Households/

Office Environments:

Wi-Fi 8 delivers faster download speeds

and smoother streaming, even in crowded

environments with many connected devices.

internet access at home or on the go.

Wi-Fi 8 products will be ready for the future of connectivity.